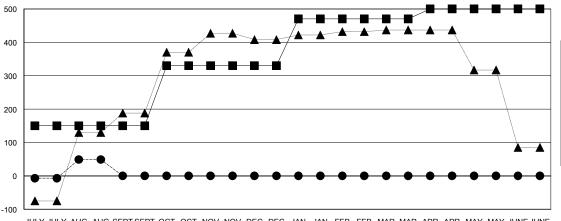

## GOALS AND ACTUAL NEW CLUBS CUMULATIVE

- CURRENT YEAR GOALS FOR NEW CLUBS CURRENT YEAR ACTUAL NEW CLUBS LAST YEAR ACTUAL NEW CLUBS

GOALS AND ACTUAL MEMBERS CUMULATIVE

- CURRENT YEAR GOALS FOR NEW

CURRENT YEAR ACTUAL MEMBERS

- LAST YEAR ACTUAL MEMBERS

JULY JULY AUG AUG SEPT SEPT OCT OCT NOV NOV DEC DEC JAN JAN FEB FEB MAR MAR APR APR MAY MAY JUNE JUNE

| DROPPED CLUBS: 1 |     |
|------------------|-----|
| DROPPED MEMBERS  |     |
| DECEASED         | 1   |
| CLUB CANCELLED   | 21  |
| OTHER            | 102 |
| TOTAL            | 124 |

## KAMLESH JAIN **LOCATION INDIA**

|                       |                  | Clubs               |                            |                             |  |  |
|-----------------------|------------------|---------------------|----------------------------|-----------------------------|--|--|
| RESULTS FOR 2014-2015 |                  |                     |                            |                             |  |  |
| QUARTER               | NEW CLUB<br>GOAL | ACTUAL NEW<br>CLUBS | ACTUAL<br>DROPPED<br>CLUBS | ACTUAL NET<br>GAIN/<br>LOSS |  |  |
| JULY/AUG/SEPT         | 4                | 4                   | 2                          | 2                           |  |  |
| OCT/NOV/DEC           | 4                | 0                   | 0                          | 0                           |  |  |
| JAN/FEB/MAR           | 4                | 0                   | 0                          | 0                           |  |  |
| APR/MAY/JUNE          | 4                | 0                   | 0                          | 0                           |  |  |

| Members               |                    |                      |                   |                     |  |  |  |
|-----------------------|--------------------|----------------------|-------------------|---------------------|--|--|--|
| RESULTS FOR 2014-2015 |                    |                      |                   |                     |  |  |  |
| QUARTER               | NEW MEMBER<br>GOAL | ACTUAL TOTAL MEMBERS | ACTUAL<br>DROPPED | ACTUAL NET<br>GAIN/ |  |  |  |
|                       |                    | ADDED                | MEMBERS           | LOSS                |  |  |  |
| JULY/AUG/SEPT         | 300                | 346                  | 248               | 98                  |  |  |  |
| OCT/NOV/DEC           | 360                | 0                    | 0                 | 0                   |  |  |  |
| JAN/FEB/MAR           | 280                | 0                    | 0                 | 0                   |  |  |  |
| APR/MAY/JUNE          | 60                 | 0                    | 0                 | 0                   |  |  |  |