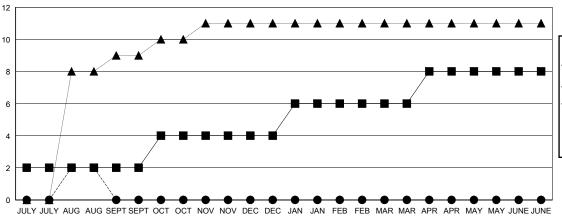

## GOALS AND ACTUAL NEW CLUBS CUMULATIVE

- CURRENT YEAR GOALS FOR NEW CLUBS CURRENT YEAR ACTUAL NEW CLUBS LAST YEAR ACTUAL NEW CLUBS

GOALS AND ACTUAL MEMBERS CUMULATIVE

- CURRENT YEAR GOALS FOR NEW

CURRENT YEAR ACTUAL MEMBERS

- LAST YEAR ACTUAL MEMBERS

JULY JULY AUG AUG SEPT SEPT OCT OCT NOV NOV DEC DEC JAN JAN FEB FEB MAR MAR APR APR MAY MAY JUNE JUNE

| DROPPED CLUBS: 1 |     |
|------------------|-----|
| DROPPED MEMBERS  |     |
| DECEASED         | 1   |
| CLUB CANCELLED   | 21  |
| OTHER            | 102 |
| TOTAL            | 124 |

## KAMLESH JAIN **LOCATION INDIA**

|                       |                  | Clubs               |                            |                             |  |  |
|-----------------------|------------------|---------------------|----------------------------|-----------------------------|--|--|
| RESULTS FOR 2014-2015 |                  |                     |                            |                             |  |  |
| QUARTER               | NEW CLUB<br>GOAL | ACTUAL NEW<br>CLUBS | ACTUAL<br>DROPPED<br>CLUBS | ACTUAL NET<br>GAIN/<br>LOSS |  |  |
| JULY/AUG/SEPT         | 4                | 4                   | 2                          | 2                           |  |  |
| OCT/NOV/DEC           | 4                | 0                   | 0                          | 0                           |  |  |
| JAN/FEB/MAR           | 4                | 0                   | 0                          | 0                           |  |  |
| APR/MAY/JUNE          | 4                | 0                   | 0                          | 0                           |  |  |

| Members               |                    |                      |                   |                     |  |  |  |
|-----------------------|--------------------|----------------------|-------------------|---------------------|--|--|--|
| RESULTS FOR 2014-2015 |                    |                      |                   |                     |  |  |  |
| QUARTER               | NEW MEMBER<br>GOAL | ACTUAL TOTAL MEMBERS | ACTUAL<br>DROPPED | ACTUAL NET<br>GAIN/ |  |  |  |
|                       |                    | ADDED                | MEMBERS           | LOSS                |  |  |  |
| JULY/AUG/SEPT         | 300                | 346                  | 248               | 98                  |  |  |  |
| OCT/NOV/DEC           | 360                | 0                    | 0                 | 0                   |  |  |  |
| JAN/FEB/MAR           | 280                | 0                    | 0                 | 0                   |  |  |  |
| APR/MAY/JUNE          | 60                 | 0                    | 0                 | 0                   |  |  |  |